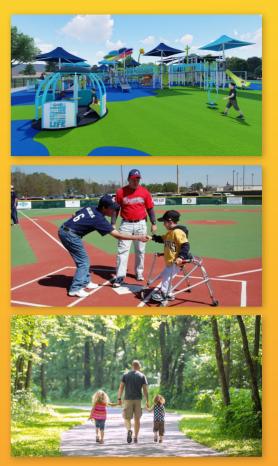

## "Our children are the greatest mission field in America."

Introducing Mission Field, a special place for children of all ages and abilities. Mission Field will be home to a Family Playground unlike any other. It will provide a half-acre of play area covered in a soft surface and will feature verses and references from the Bible throughout.

Also part of this family destination is the Miracle League baseball field, designed especially for children with special abilities. It will be home to the Miracle League of the Tar River Region and will give children the opportunity to play, compete, and enjoy the thrill of sport.

A Family Walking Trail also is included on Mission Field and is a pleasant threequarter-mile journey through wooded areas and open fields. A covered picnic area will connect the playground and ballfield. An amphitheater is part of the future vision.