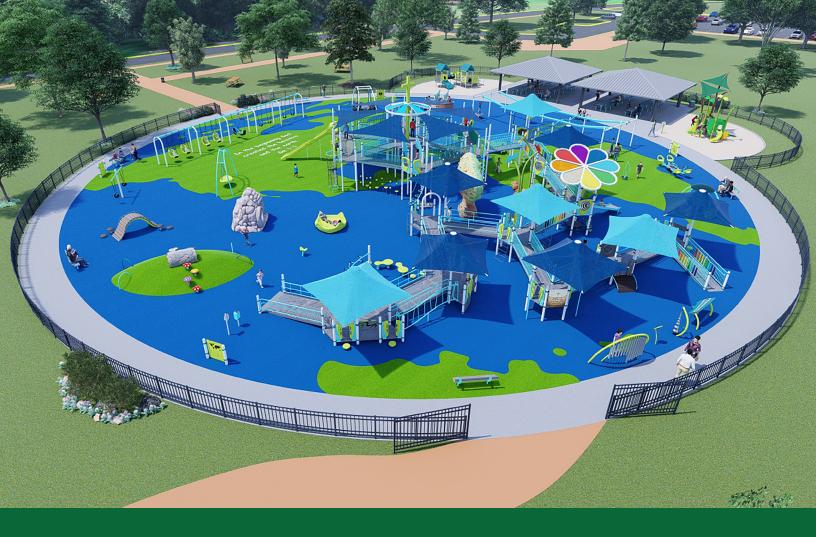

### A legacy that will last.

Thank you for considering an investment in Mission Field, a place where faith and family come together. Mission Field will be a one-of-a-kind sanctuary for children of all abilities, especially those with special needs. Your investment will make this dream come true and will provide a lasting legacy for your family, business, or organization.

#### Also available:

- Walking Trail
- Picnic Shelter
- Playground Walking Track
- Toddler Area
- Preschool Area

- Zipline
- Picnic Tables
- Scripture Panels
- Benches
- Bricks

Jesus said, "Let the little children come to me, and do not hinder them, for the kingdom of heaven belongs to such as these." Matthew 19:14

## **Investment Options**

| Mission Field                   | \$500,000    |
|---------------------------------|--------------|
| Miracle League Field            | \$250,000    |
| Family Playground               | \$250,000    |
| Walking Trail                   | \$125,000    |
| Walking Track Around Playground | \$60,000     |
| Toddler Area                    | \$35,000     |
| Preschool Area                  | \$35,000     |
| Picnic Shelter                  | \$25,000     |
| Zip Line                        | \$10,000     |
| Picnic Tables                   | \$3,500 each |
| Scripture Panels (18 available) | \$2,200 each |
| Benches                         | \$2,000 each |
| Bricks                          | \$200 each   |