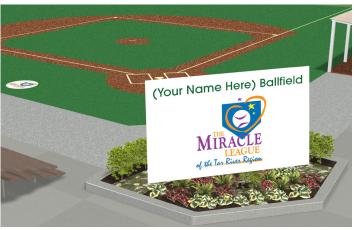

# **Perpetual Naming Rights**

## **Investment Options**

| Mission Field                   | \$500,000    |
|---------------------------------|--------------|
| Miracle League Field            | \$250,000    |
| Family Playground               | \$250,000    |
| Walking Trail                   | \$125,000    |
| Walking Track Around Playground | \$60,000     |
| Toddler Area                    | \$35,000     |
| Preschool Area                  | \$35,000     |
| Picnic Shelter                  | \$25,000     |
| Zip Line                        | \$10,000     |
| Picnic Tables                   | \$3,500 each |
| Scripture Panels (18 available) | \$2,200 each |
| Benches                         | \$2,000 each |
| Bricks                          | \$200 each   |