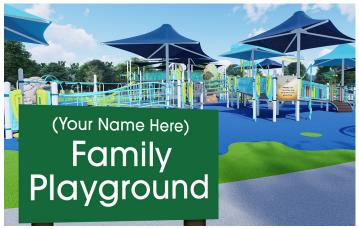

# **Perpetual Naming Rights**

## **Investment Options**

| Mission Field                   | \$500,000    |
|---------------------------------|--------------|
| Miracle League Field            | \$250,000    |
| Family Playground               | \$250,000    |
| Walking Trail                   | \$125,000    |
| Walking Track Around Playground | \$60,000     |
| Toddler Area                    | \$35,000     |
| Preschool Area                  | \$35,000     |
| Picnic Shelter                  | \$25,000     |
| Zip Line                        | \$10,000     |
| Picnic Tables                   | \$3,500 each |
| Scripture Panels (18 available) | \$2,200 each |
| Benches                         | \$2,000 each |
| Bricks                          | \$200 each   |