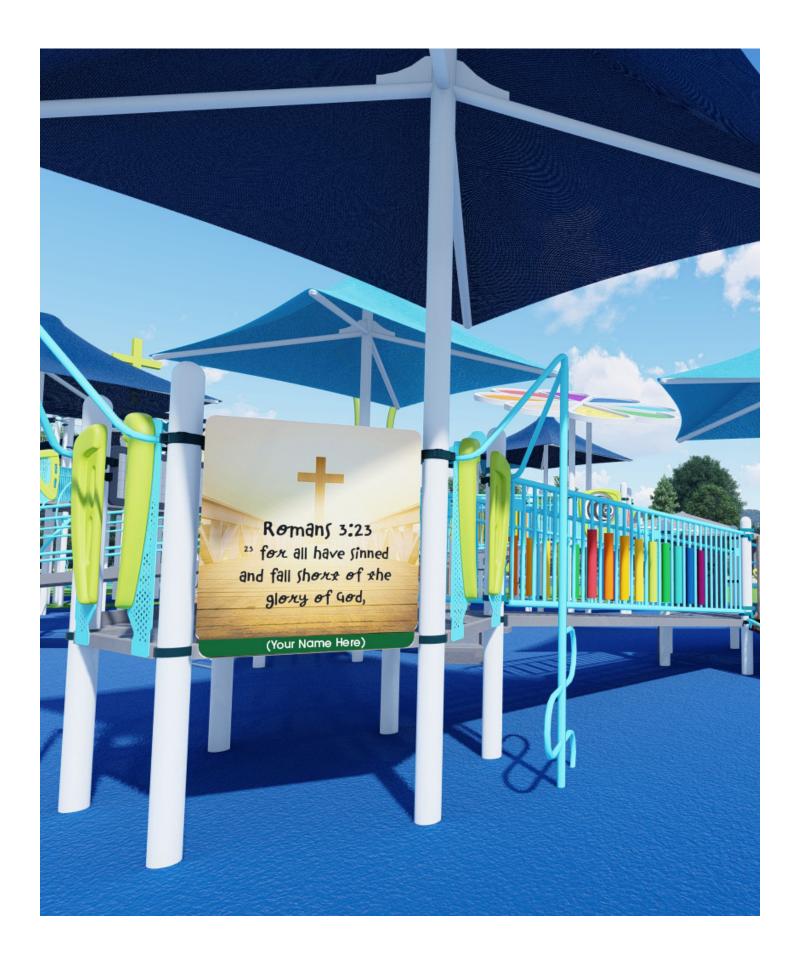

#### Also available:

- Walking Trail
- Picnic Shelter
- Playground Walking Track
- Toddler Area
- Preschool Area

- Zipline
- Picnic Tables
- Scripture Panels
- Benches
- Bricks

Jesus said, "Let the little children come to me, and do not hinder them, for the kingdom of heaven belongs to such as these." Matthew 19:14

## **Investment Options**

| Mission Field                   | \$500,000    |
|---------------------------------|--------------|
| Miracle League Field            | \$250,000    |
| Family Playground               | \$250,000    |
| Walking Trail                   | \$125,000    |
| Walking Track Around Playground | \$60,000     |
| Toddler Area                    | \$35,000     |
| Preschool Area                  | \$35,000     |
| Picnic Shelter                  | \$25,000     |
| Zip Line                        | \$10,000     |
| Picnic Tables                   | \$3,500 each |
| Scripture Panels (18 available) | \$2,200 each |
| Benches                         | \$2,000 each |
| Bricks                          | \$200 each   |